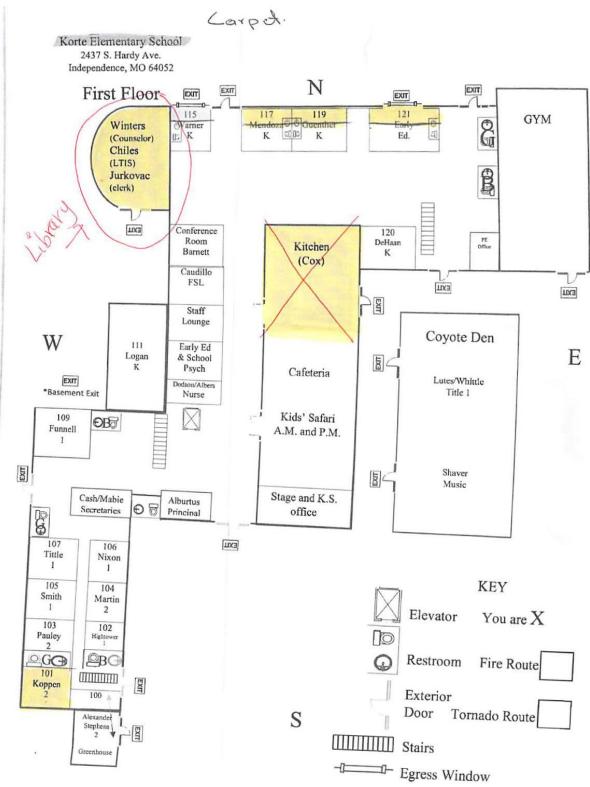

5. In the Korte Elementary School our representative measured a Library. There is no Library shown on the drawing for that School. Is the Library to be included in the Bid? Additionally, our representative did not measure the Kitchen as shown to be included for the Bid on the drawing. Is the Kitchen still to be included in the Bid?

The Library is included and is on the map. See below map with Library circled and it was included on the map in RFP. The kitchen was accidently circled it is Epoxy flooring.

## 6. Korte;

Gustavo mentioned something about the offices in the Library getting carpet even though the diagram did not indicate such. Please confirm, yes or no.

Yes.

7. Regarding Request for Proposal, Document Line 6.6.6 – Does this apply since unemployment is currently below 5% and what happens if unemployment goes over 5% by the time the work is done this summer? Also, is Kansas a non-restrictive state?